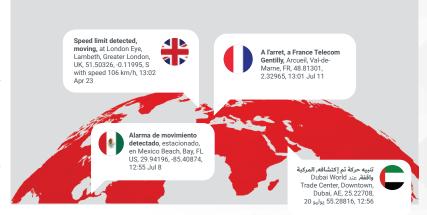

### TRAMIGO LANDMARK DATA

- Tramigo Landmarks is an exclusive feature that helps users locate their Tramigo by utilizing practical and easy-to-understandable local landmarks. Tramigo landmarks are updated several times per year and are available for every country in the world.
- Tramigo device references its location to the nearest landmark – a public building, intersection, restaurant or other place you are likely to be familiar with instead of just sending hard to understand GPS coordinates.
- The preloaded Landmarks are sent directly from Tramigo devices to the user to understand the location of the device even when Internet access is not available.

### **IOT SOLUTIONS**

Tramigo connectivity is designed to ensure that you as a customer can rely on the best possible coverage regardless of the country you operate in.

Our multi-network connectivity means that your Tramigo device will always connect to the best network in each country making the coverage better and stronger even as you cross country and network borders in remote areas.

With a truly global coverage we can ensure you don't lose your vehicle or asset from the radar when crossing country borders and always stay connected with your team.

**TRAMIGO FLEET SIM** is designed to work with private vehicles to large fleets and offer seamless crossborder connectivity with affordable prices in the toughest emerging markets in the world.