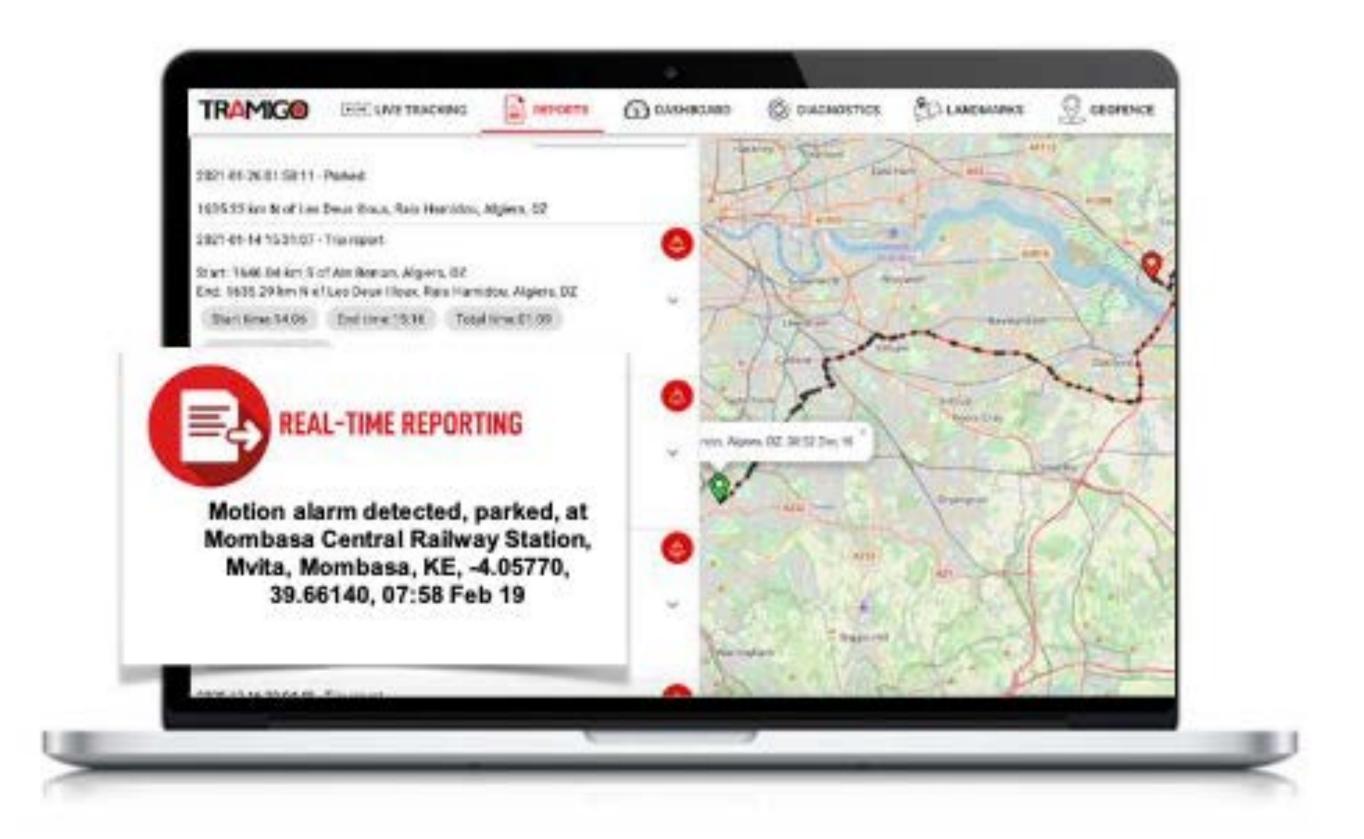

## TRAMIGOCLOUD FEATURES

LIVE TRACKING

**GEOFENCING** 

**NOTIFICATIONS** 

**REPORTS** 

**EXPORT REPORTS** 

MAINTENANCE

**CUSTOM** \_ANDMARKS

# **ACCESS ANYWHERE ANYTIME**

TramigoCloud allows you to track your fleet behind a user-friendly secure web login and puts a full control center within your reach wherever you go. TramigoCloud interface is easy to navigate and enables users to perform tasks with minimum effort and time