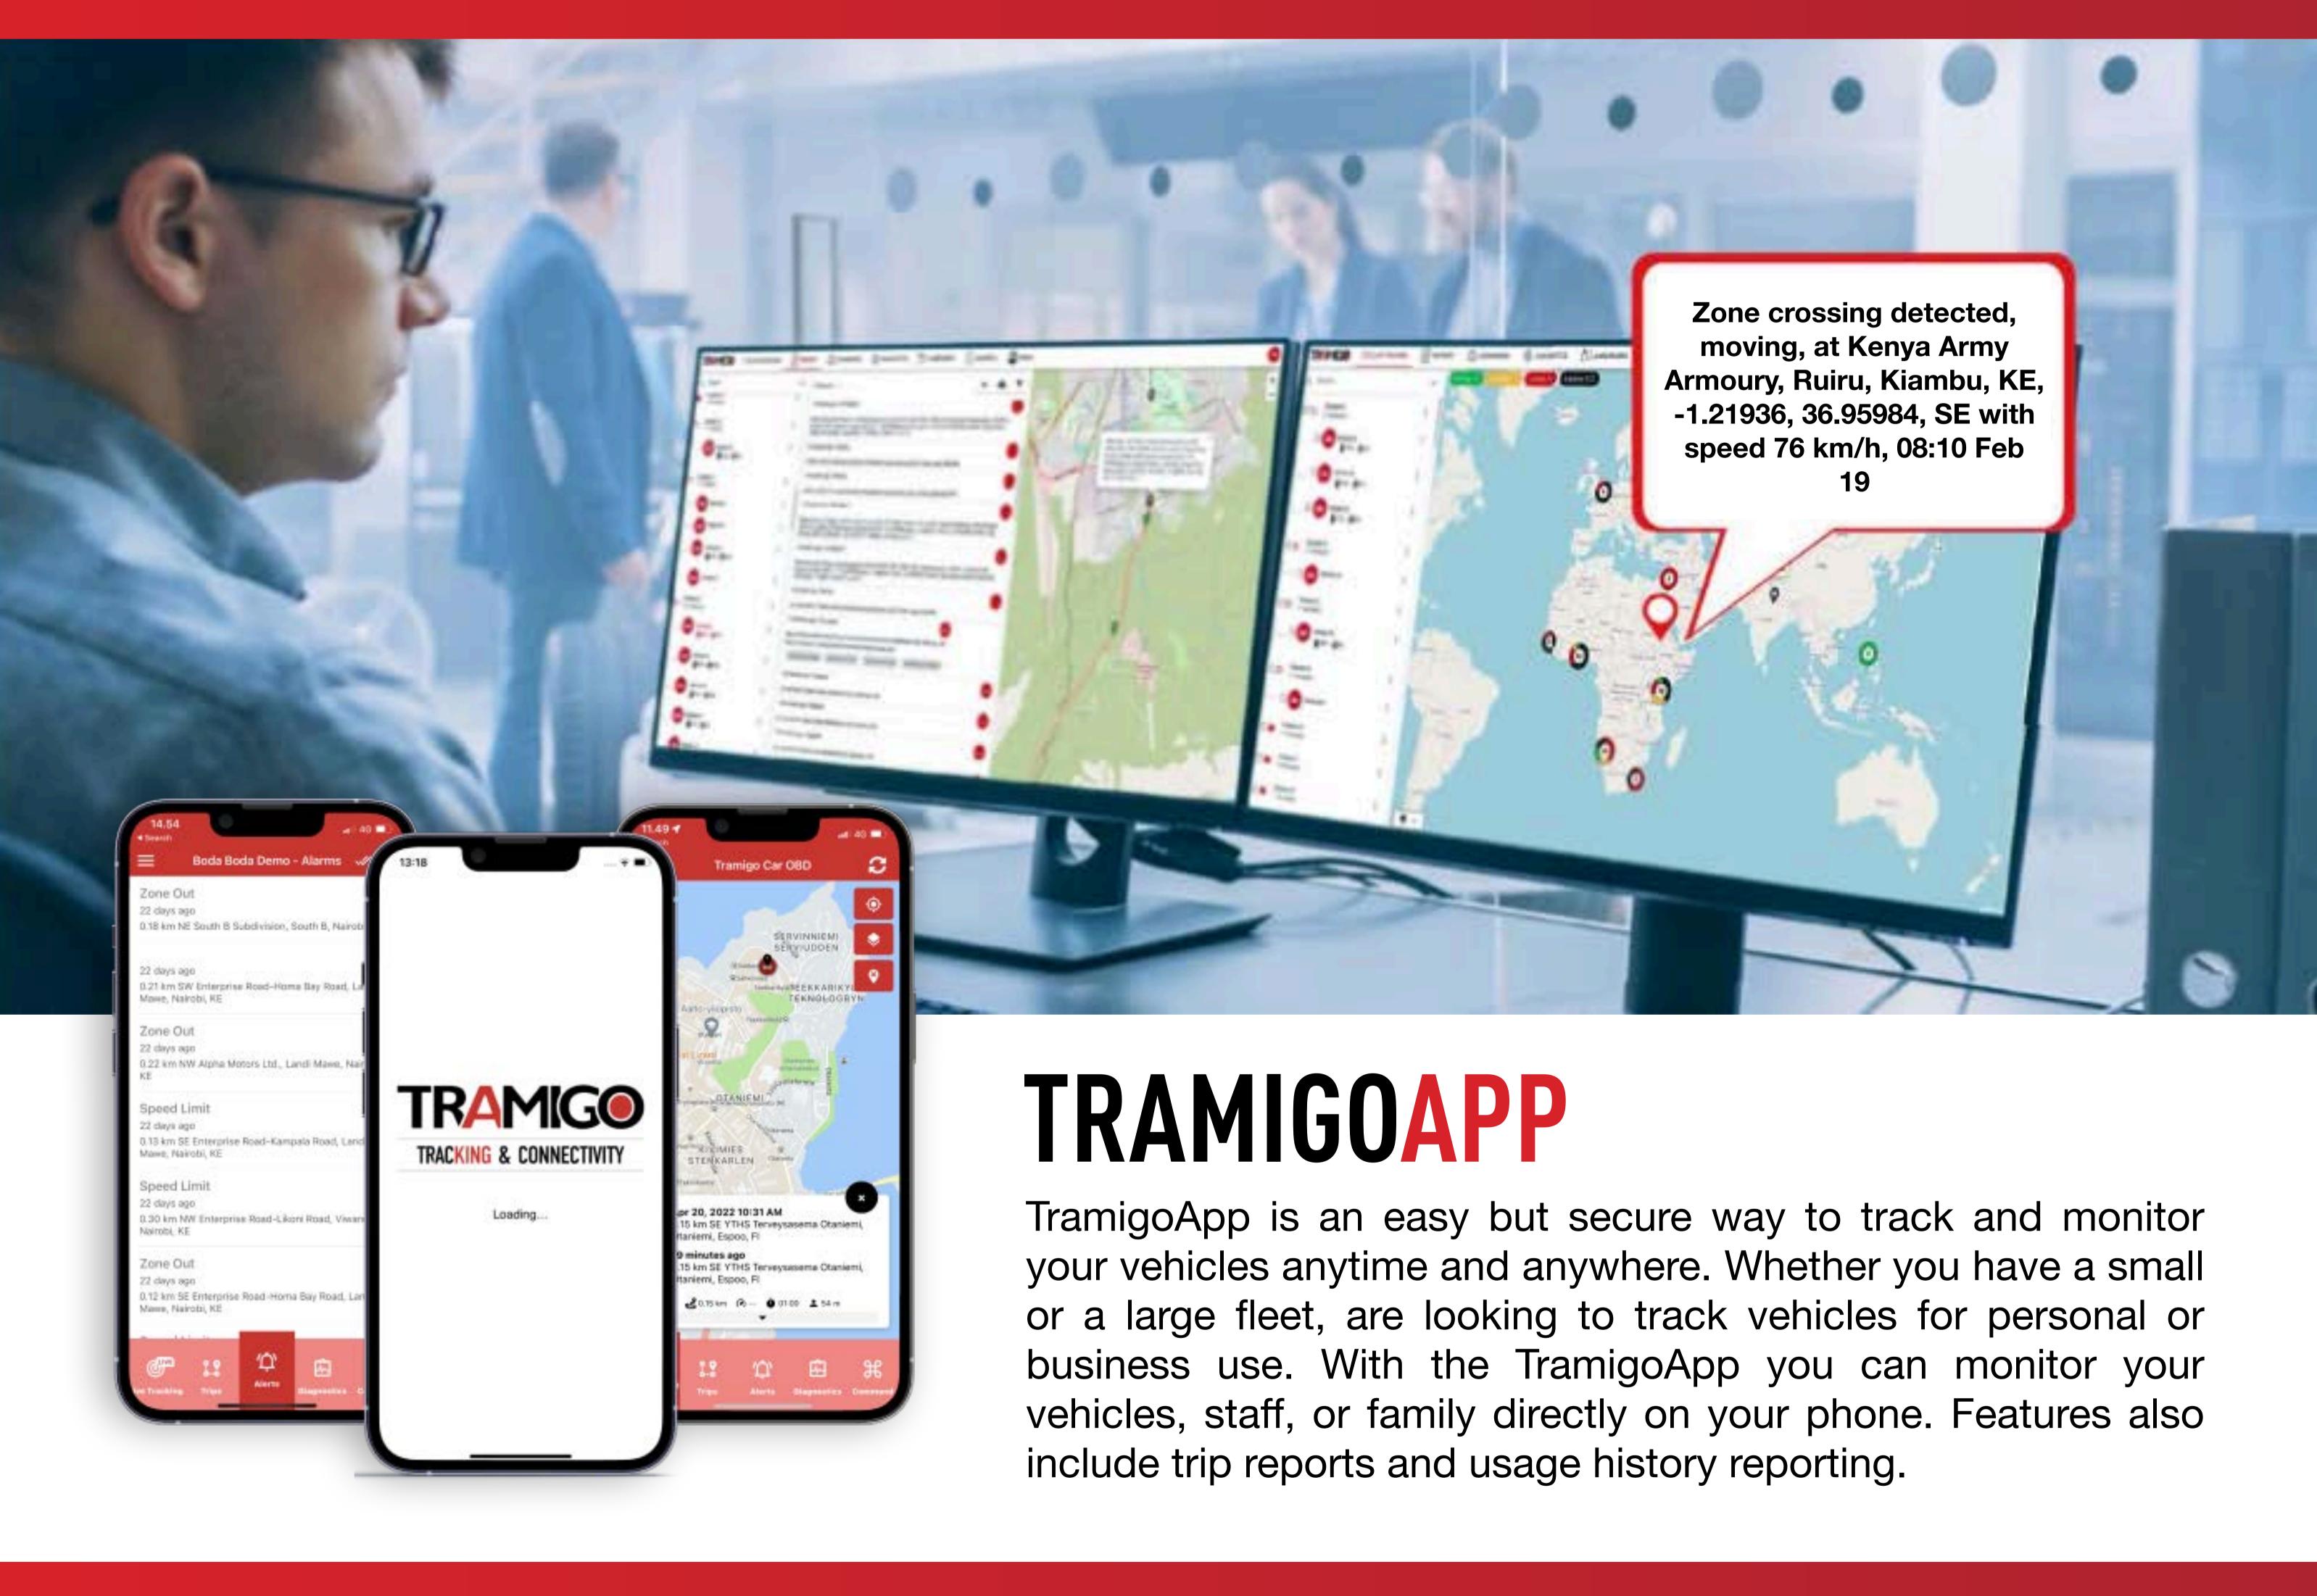

#### TRAMIGOAPP FEATURES

LIVE TRACKING

**ALERTS** 

**CONTROL CENTER** 

**TRIPS** 

**GEOFENCE** 

**COMMANDS** 

**IMMOBILIZER** 