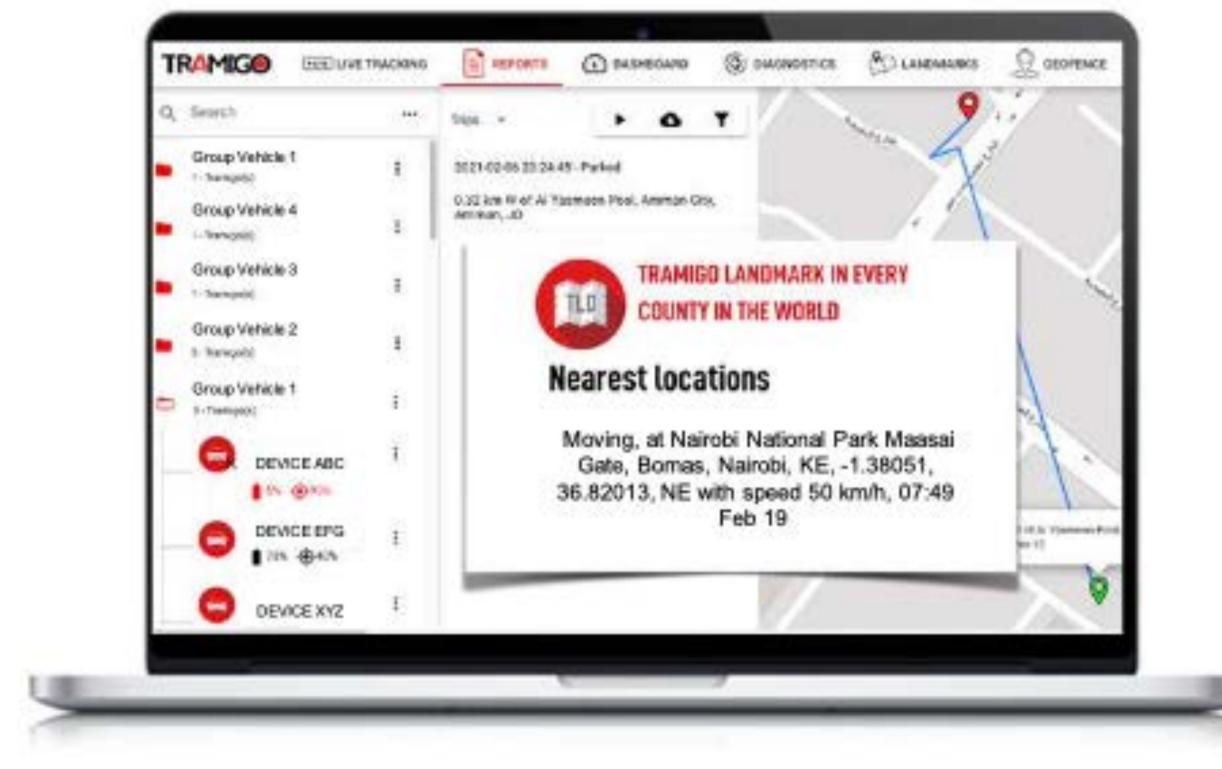

### **BOOST PRODUCTIVITY**

Monitor driver's routes and task allocation to ensure efficiency and effective work process. Ensure that the vehicle is always on-time and align to dispatch schedules. Comprehensive reporting allows user to access files in 4 (four) different formats: pdf, html, xls and csv. Report provides information on driving habits, gasoline consumption, track route, speed limit, idle time, etc.

**REPORTS** 