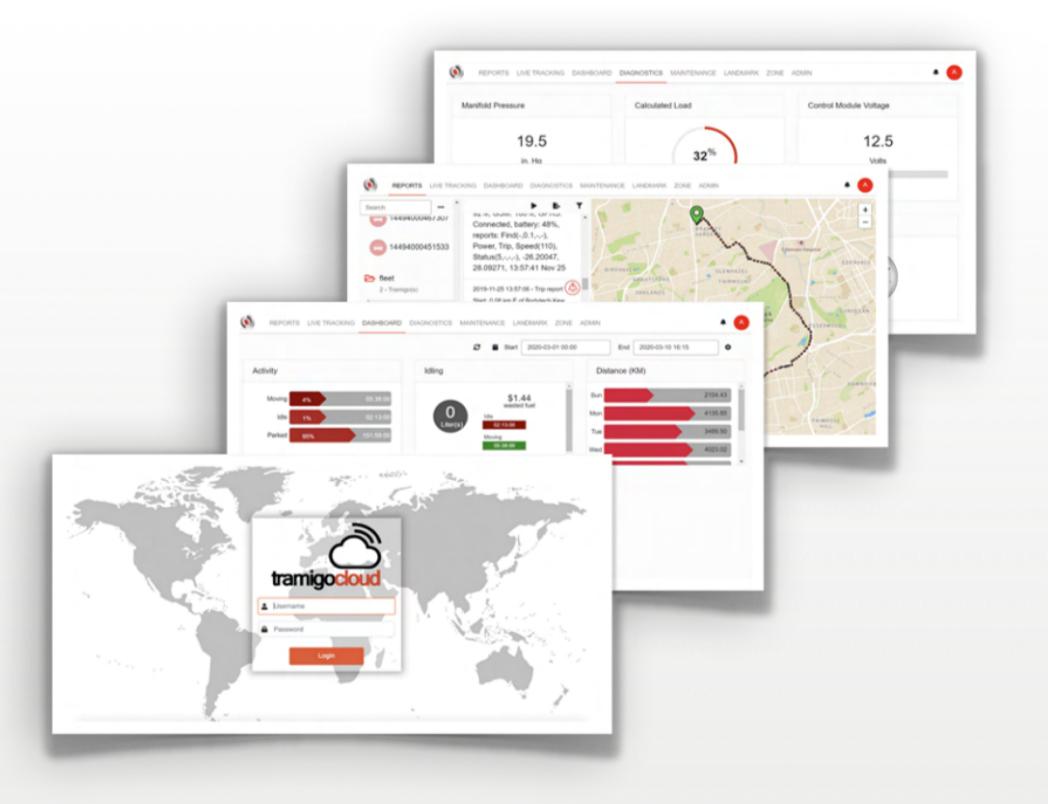

## **TRAMIGO SOFTWARE**

Tramigo offers software solutions which allows you to monitor your vehicles at your control center or from your mobile devices:

## • TRAMIGOCLOUD

TramigoCloud allows you to track your fleet behind a secure web login and puts a full control center within your reach wherever you go. With centralised updates the latest features are always immediately available to all of our security focused customers. TramigoCloud is recommended for fleet management