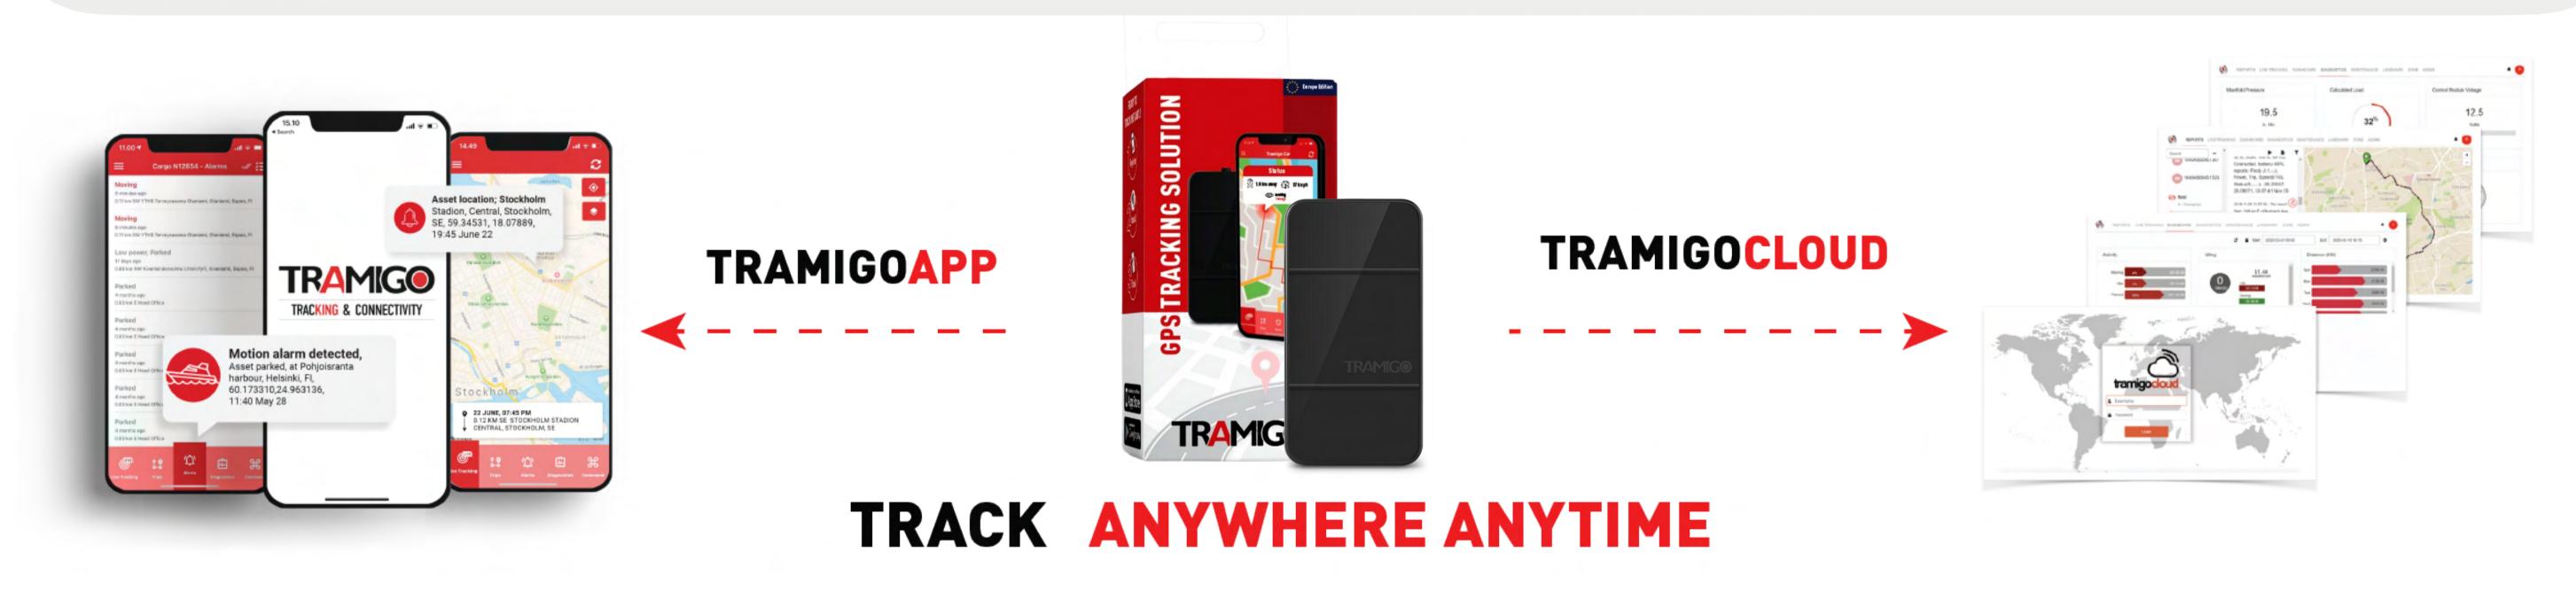

## **TRAMIGO SOFTWARE**

Tramigo offers software solutions which allows you to monitor your vehicles at your control center or from your mobile devices:

## • TRAMIGOCLOUD

TramigoCloud allows you to track your fleet behind a secure web login and puts a full control center within your reach wherever you go. With centralised updates the latest features are always immediately available to all of our security focused customers. TramigoCloud is recommended for fleet management

# • TRAMIGOAPP

TramigoApp is an easy but secure way to track and monitor your vehicles anytime and anywhere. TramigoApp allows you to monitor and track your vehicles, staff, or family directly on your phone. Additional features includes trip reports, usage history reporting, geofence and setting alarms. Available for free on App Store and Google Play.