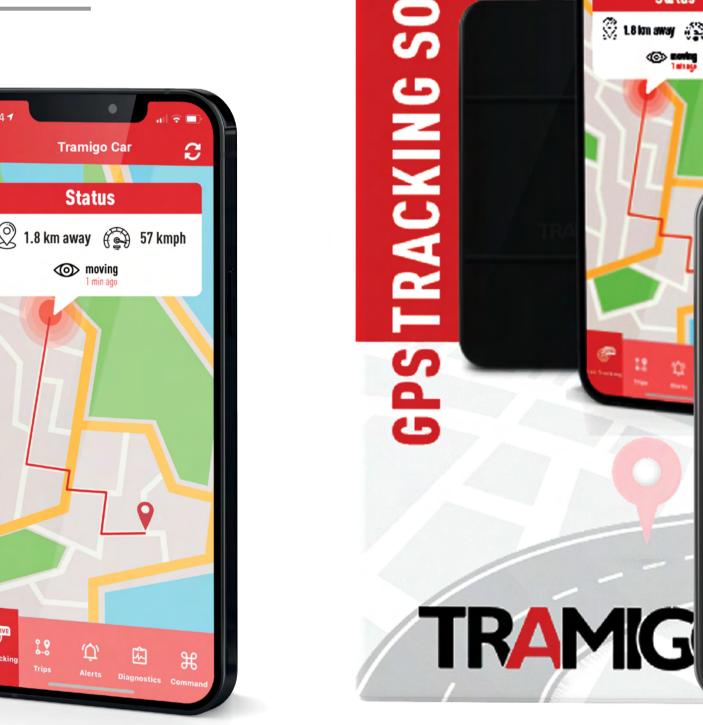

# • TRAMIGOAPP

TramigoApp is an easy but secure way to track and monitor your vehicles anytime and anywhere. TramigoApp allows you to monitor and track your vehicles, staff, or family directly on your phone. Additional features includes trip reports, usage history reporting, geofence and setting alarms. Available for free on App Store and Google Play.