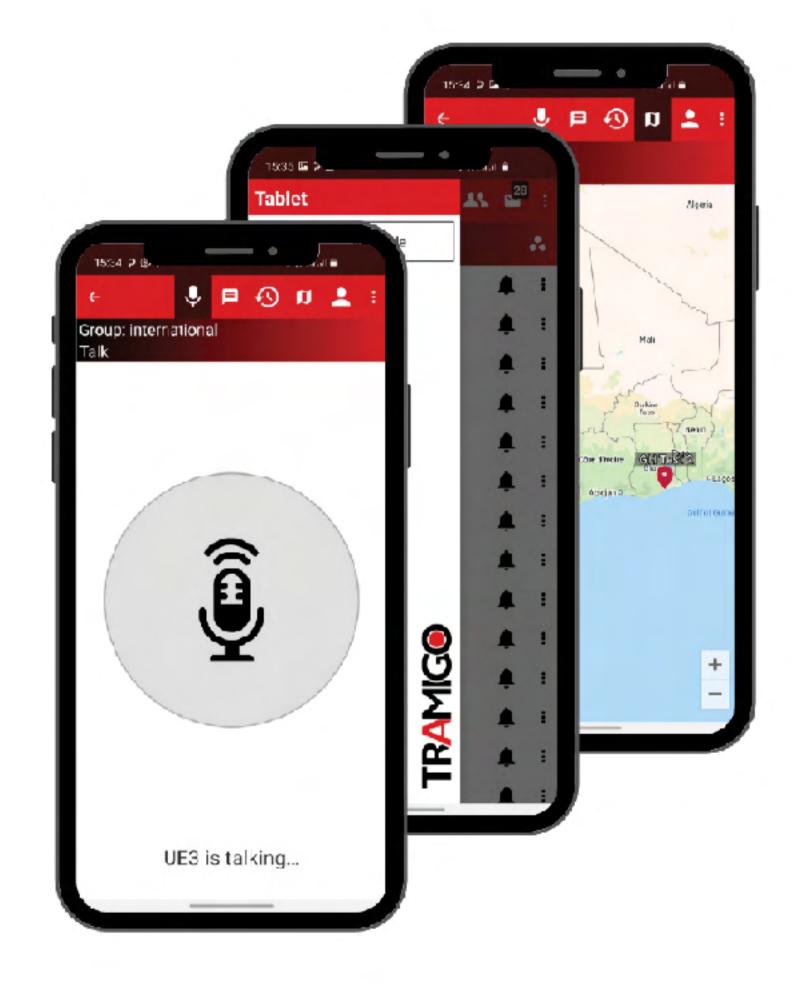

### TRAMIGO MCPTT-MOBILE APP DISPATCHER

The dispatcher App is compatible with any Android 2.3 and up, and works over 2G, 3G, 4G/LTE, Wifi and wired internet. You can run the app in the background or in conjunction with other applications to prevent multiple handsets.

### KEY FEATURES

- Group and private audio
- Group and private text
- Member statues
- See location of all devices
- Replayable call history
- Multiply groups
- Works on all IP networks
- Compatible with Android