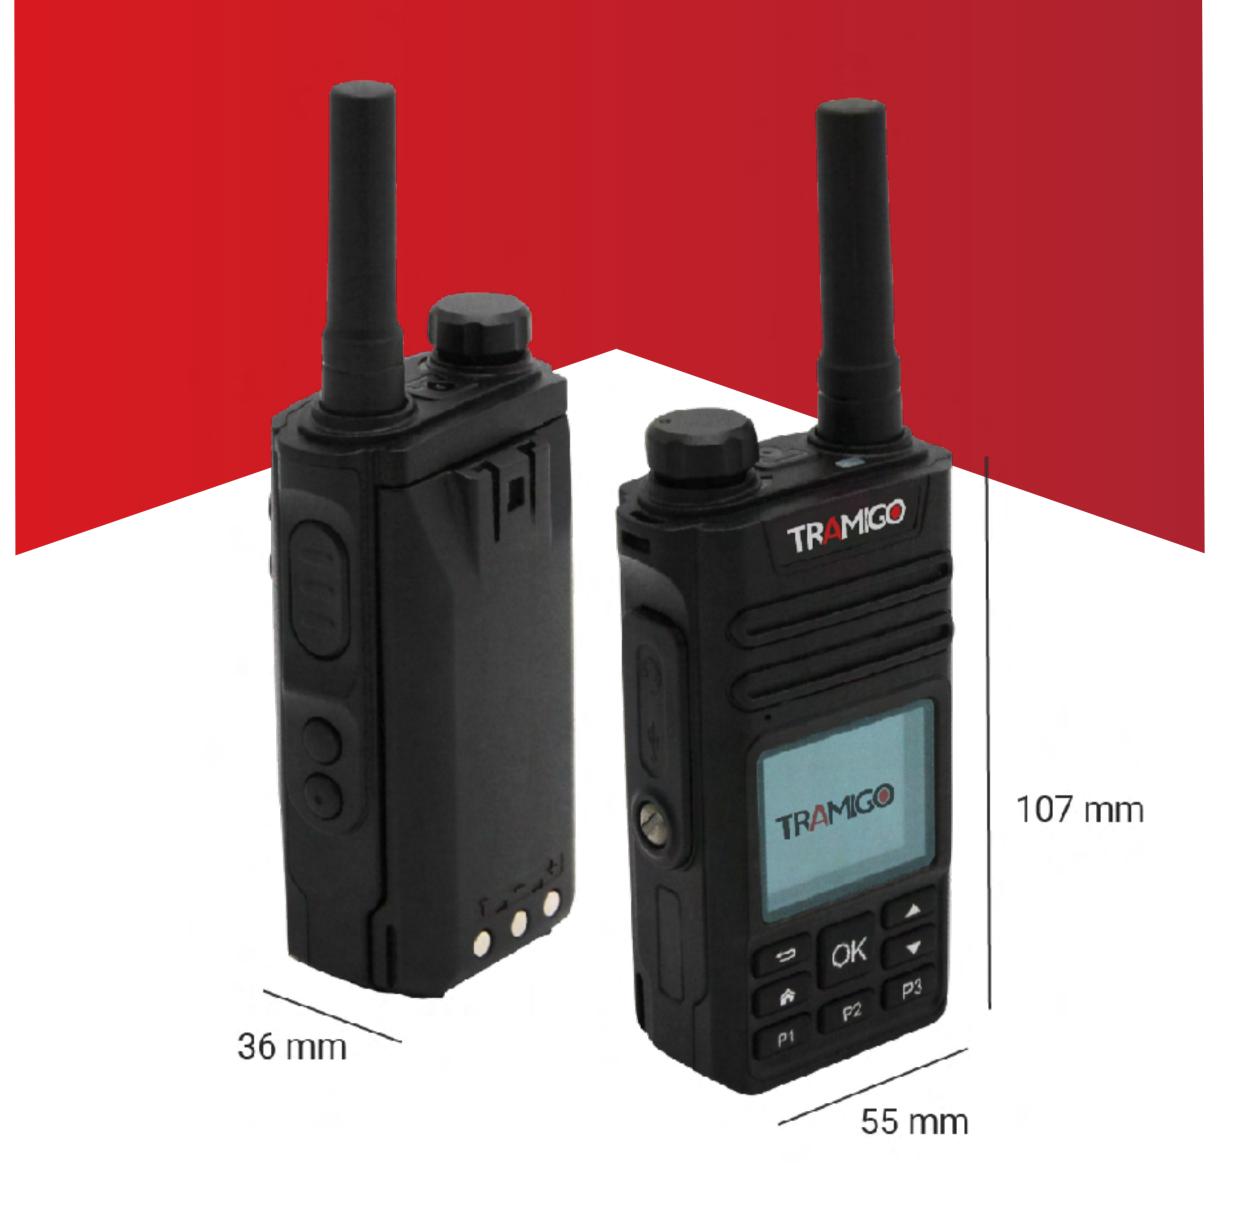

## TRAMIGO MCPTT-1 TERMINAL

### PROFESSIONAL ALL-IN-ONE SOLUTION

Built and designed for demanding environments, the high-performance Tramigo Mission Critical Push-To-Talk (MCPTT) terminal is the latest technology of combined hardware and communication solution. Tramigo MCPTT devices are the basis for efficient, secure and stable team communication, as well as Mission Critical Push-To-Talk functions.

Tramigo MCPTT solution with embedded eSIM and regional coverage, works in 2G, 3G, 4G and LTE-M networks to ensure the most safe and reliable connection. The lowlatency software ensures voice crystal clear quality.

Tramigo multi-network connectivity ensure that your PTT device will always connect to the best network making the coverage better and stronger.

ong lasting battery