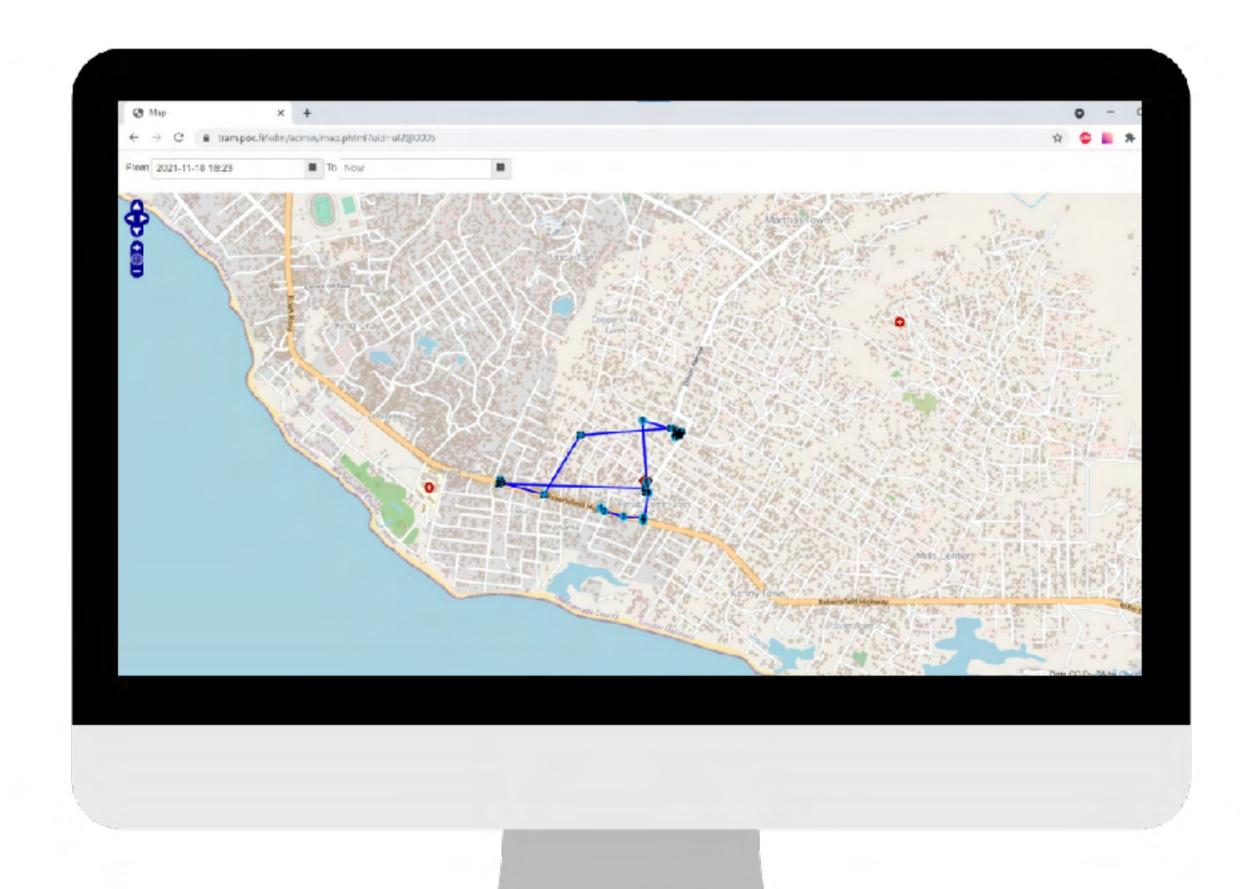

### KEY FEATURES

- Group and private audio
- Group and private text
- Member statues
- See location of all devices
- Replayable call history
- Multiply groups
- Works on all IP networks
- Compatible with Android

# Setting up your own PTT-network requires 3 simple steps:

- 1 Create users
- 2 Create group and add users there
- 3 Publish

Managing users profile

Locations & reports of the