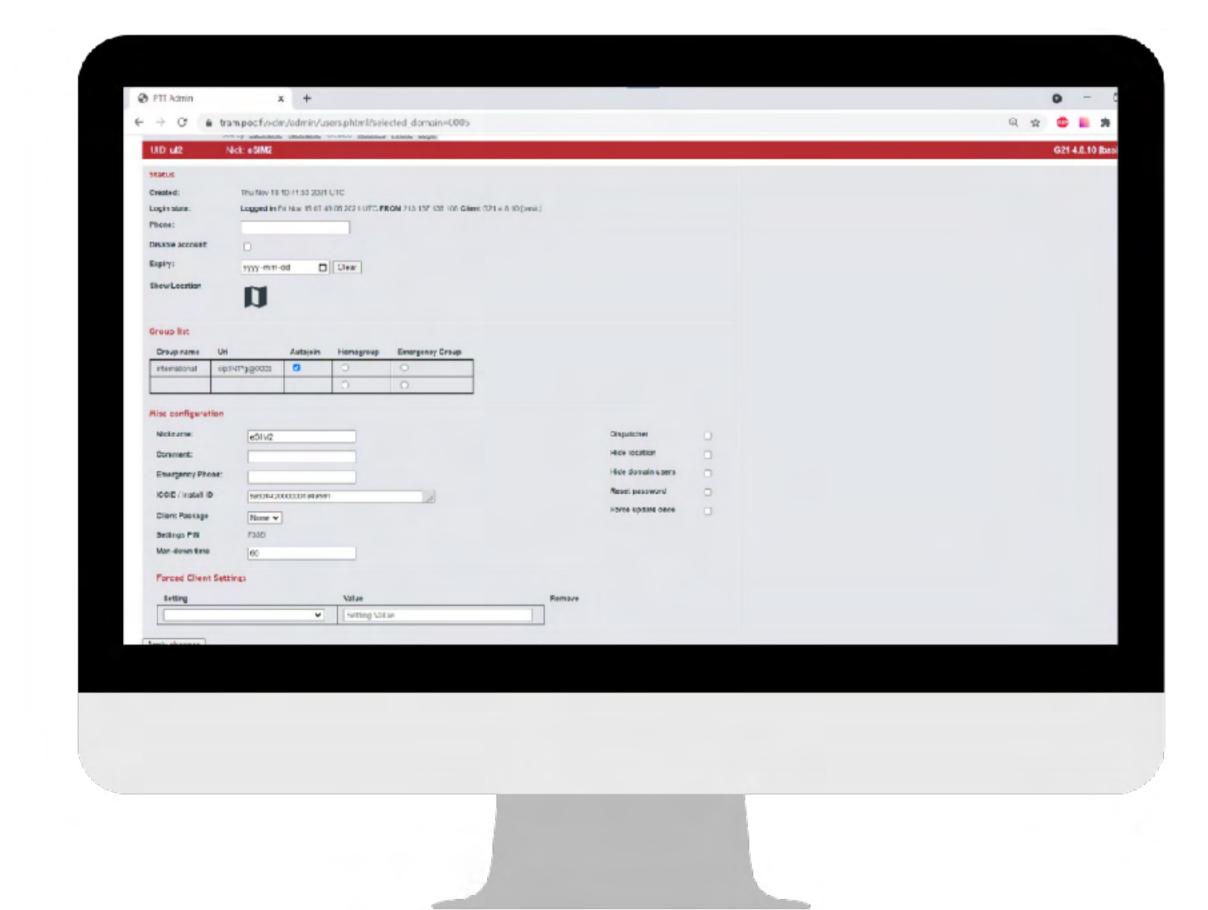

### PROFESSIONAL MCPTT-1 ALL-IN-ONE SOLUTION

Tramigo Web-Admin allows provisioning and administration either manually or over SOAP-protocol (automated). The friendly interface allows easy activation for the end user client.

Admin panel managing and creating the users

### KEY FEATURES

- Add and remove users
- Add, modify and remove groups
- Modify groups combustion
- Mass provisioning
- Mass removal
- Self-care pages for groups
- Reports