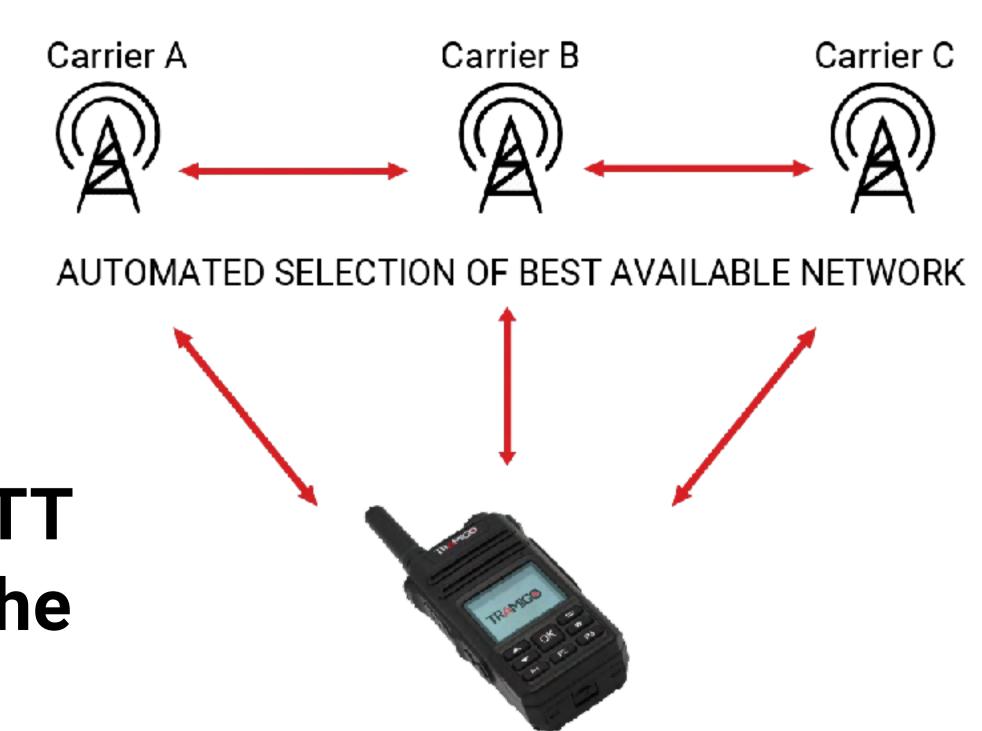

Tramigo multi-network connectivity ensure that your PTT device will always connect to the best network making the coverage better and stronger.